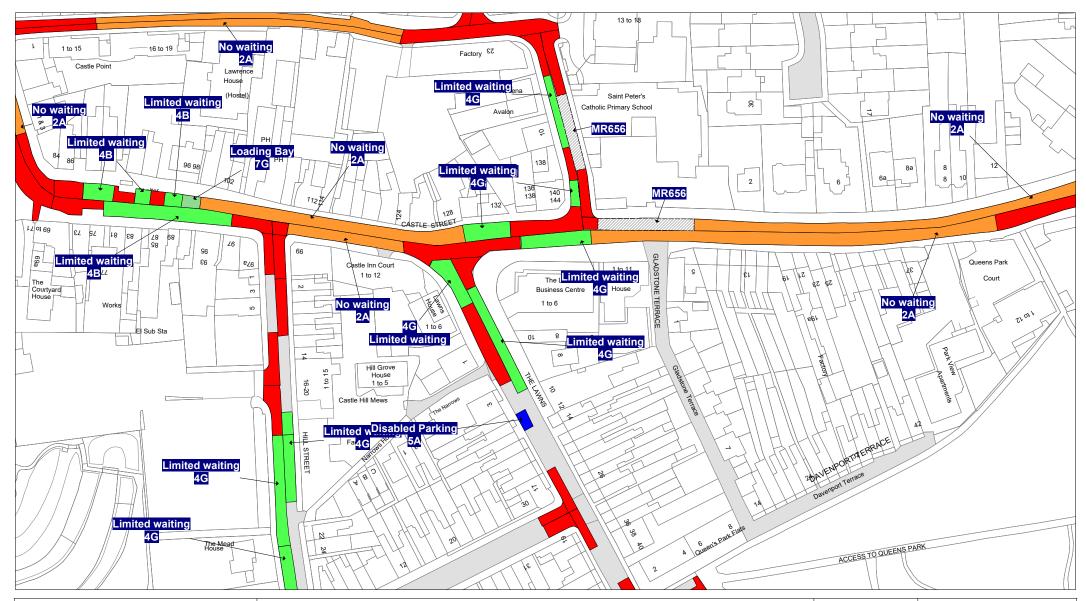

FIRST SCHEDULE Plan(s) to be amended

KU52 - Hinckley

SECOND SCHEDULE New Plan(s)

KU52 - Hinckley

THE COMMON SEAL of THE LEICESTERSHIRE COUNTY COUNCIL was hereunto affixed this Second day of February 2023 in the presence of

Frois MCMWG

39784

© Crown copyright. All rights reserved Leicestershire County Council Licence No. 100019271 2022

Tile Ref: KU52

| SCALE       | 1 : 1250   |
|-------------|------------|
| DATE        | 20/09/2022 |
| DRAWING No. |            |
| DRAWN BY    |            |
|             |            |